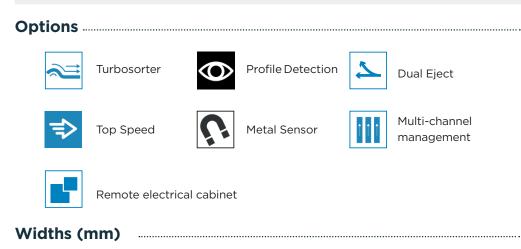

# Upgradability

- Future sensors made available as upgrades
- Standard options available
  - (Metal, Dual Vision, Profile Detection, Dual Eject...)

#### Configurations

800-1000-1200-1400- 1600- 2000-2400-2800