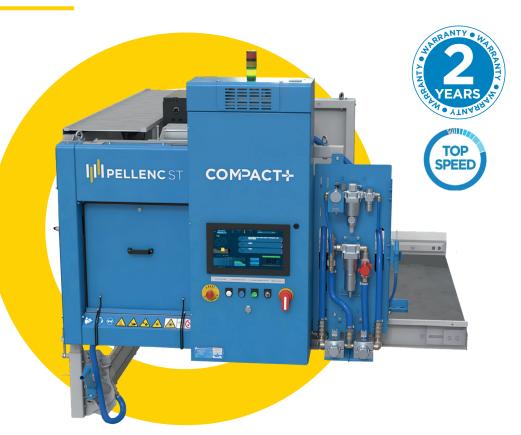

# COMPACT+

THE MACHINE FOR COMPLEX INTEGRATIONS AND MODERNISATIONS

#### The New COMPACT

- + Adaptation to restricted environments
- + Modernization of existing sites (8 widths available)
- + Quick and easy installation, modular assembly possible on-site
- + Compatible conveyor/ output box interface for integrators

#### **High sorting performance**

- + New FLOW Detection for higher yields and purity
- + Complete coverage of NIR/ VIS spectrum
- + Top speed: +50% capacity
- + Turbosorter: 2D objects stabilization

#### **Easy maintenance & user ergonomics**

- + Pivoting reflectors
- + Large user display on the cabinet
- + Sensitivity Selectors

- A turnkey offer, including wear parts
- Local & personalised support