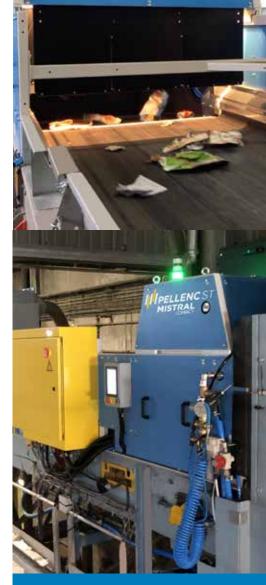

## MISTRAL THE MOST COMPACT OPTICAL SORTER FOR COMPACT

The most compact solution on the market, this machine is designed for retrofitting into plants with limited space and access, while guaranteeing the same high levels of performance delivered by the Mistral+ range.

With 2 different configurations, the Mistral Compact particularly meets integrators requirements. It is easily incorporated in place of any outdated existing equipment, whatever the width.

- The most compact on the market
- Adaptable in restricted environments

Standard

Option
— Not available

Non contractual information, refer to the commercial offer

Conveyor version

Gantry version

BRC ST

PELLENC ST