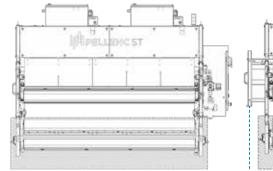

| MACHINE WIDTH |         |        |        |        |         |         |         |  |
|---------------|---------|--------|--------|--------|---------|---------|---------|--|
| 800mm         | 1 000mm | 1200mm | 1400mm | 1600mm | 2 000mm | 2 400mm | 2 800mm |  |
|               |         |        |        |        |         |         |         |  |

Standard

Option
— Not available

Non contractual information, refer to the commercial offer

Conveyor version

Gantry version

BRC ST

PELLENC ST