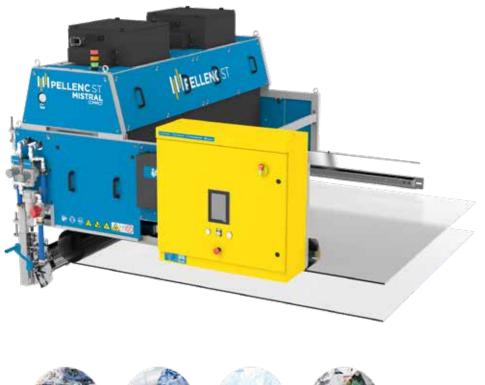

## MISTRAL THE MOST COMPACT OPTICAL SORTER FOR COMPACT

The most compact solution on the market, this machine is designed for retrofitting into plants with limited space and access, while guaranteeing the same high levels of performance delivered by the Mistral+ range.

With 2 different configurations, the Mistral Compact particularly meets integrators requirements. It is easily incorporated in place of any outdated existing equipment, whatever the width.

- The most compact on the market
- Adaptable in restricted environments

**DATA SHEET** 

• Compatible with any existing configuration

- 2 implementation options
- Easy-to-install
- Modular assembly available on site

😵 PERFORMANCE

- Guaranteed same high performance as the Mistral+
- A multi-material rangeVersatile