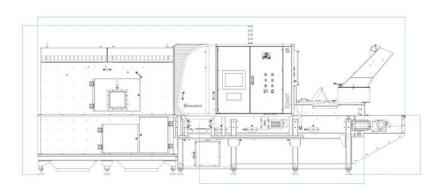

#### **SPECIFIC EQUIPMENT**

- XRT technology (x-ray transmission)
- High detection accuracy
- Super Power valve block (HP/HR)
- Shielded output box

### **DATA SHEET**

| MACHINE WIDTH |         |         |         |         |         |  |
|---------------|---------|---------|---------|---------|---------|--|
| 800mm         | 1 200mm | 1 600mm | 2 000mm | 2 400mm | 2 800mm |  |
|               | •       |         |         |         |         |  |

| CONFIGURATION                       |                |                                        |   |  |  |  |
|-------------------------------------|----------------|----------------------------------------|---|--|--|--|
| Features                            | Warranty       |                                        |   |  |  |  |
| Dual Eject                          |                | 2-year warranty                        |   |  |  |  |
| Inductive sensor                    |                | Environment                            |   |  |  |  |
| Multichannel                        |                | IP55 standards                         |   |  |  |  |
| Turbosorter                         |                | NFC 74-100 standards ASN certification |   |  |  |  |
| Valve block                         | Min 80µm paint |                                        |   |  |  |  |
| Standard 25mm                       | 0              | Maintenance                            |   |  |  |  |
| High Power 25mm                     | 0              | Upper platform                         | _ |  |  |  |
| High Resolution 12.5mm              | 0              | Retractable valve block                | 0 |  |  |  |
| Super Power 12.5mm                  | •              | Air treatment process                  |   |  |  |  |
| Peripherals                         | Software       |                                        |   |  |  |  |
| High speed conveyor                 |                | Smart safety management                |   |  |  |  |
| Premium output box with safe access | •              | Modbus and Profinet Interfaces         | • |  |  |  |