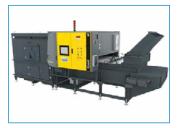

# **XPERT**

The XRT sorting machine for metals and ELVs

**PELLENCST.COM** 

## **XPERT** THE XRT SORTING MACHINE FOR METALS AND ELVS

This machine uses x-ray technology to sort waste according to its atomic density. The Xpert is fitted with a high variable power X-ray generator, perfectly stable, combined with a new-generation dual energy detector with an increased resolution and detection capacity. This machine meets the needs of markets such as the recovery of automobile shredder residues, electronic waste, organic waste, and metal or slag recycling.