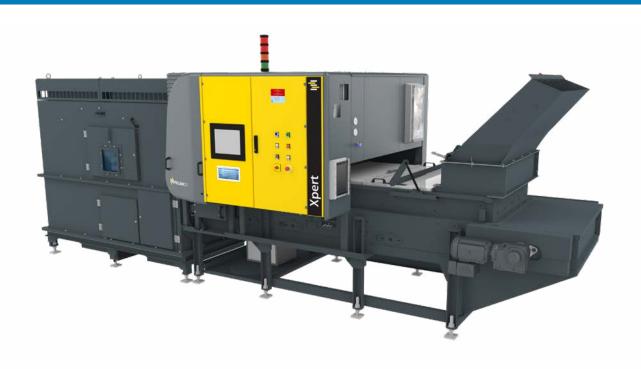

# **XPERT**

The XRT sorting machine for metals and ELVs

**PELLENCST.COM** 

## **XPERT** THE XRT SORTING MACHINE FOR METALS AND ELVS

This machine uses x-ray technology to sort waste according to its atomic density. The Xpert is fitted with a high variable power X-ray generator, perfectly stable, combined with a new-generation dual energy detector with an increased resolution and detection capacity. This machine meets the needs of markets such as the recovery of automobile shredder residues, electronic waste, organic waste, and metal or slag recycling.

#### **SPECIFIC EQUIPMENT**

- XRT technology (x-ray transmission)
- High detection accuracy
- Super Power valve block (HP/HR)
- Shielded output box