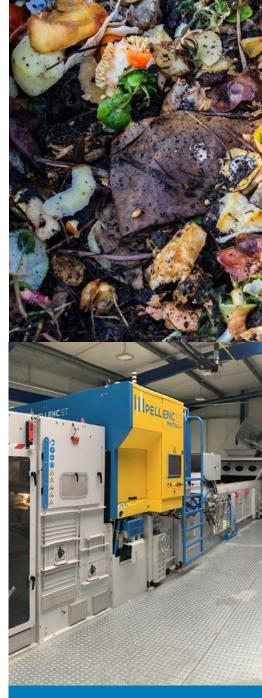

### **MISTRAL-**BIO THE SORTING MACHINE FOR ORGANICS RECOVERY

The Mistral+ Bio is equipped with a spectrometer specially designed for the detection of organics. This machine enables the recovery of fermentable fractions (composting or methanization), the recovery of recyclables and prepares a high calorific value fraction.