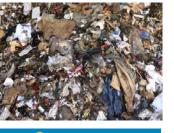

### **MISTRAL-**BIO THE SORTING MACHINE FOR ORGANICS RECOVERY

The Mistral+ Bio is equipped with a spectrometer specially designed for the detection of organics. This machine enables the recovery of fermentable fractions (composting or methanization), the recovery of recyclables and prepares a high calorific value fraction.