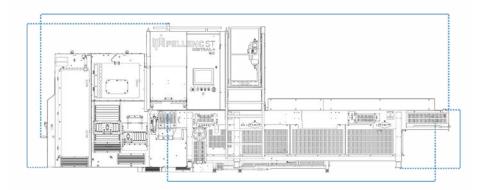

### **MISTRAL-**BIO THE SORTING MACHINE FOR ORGANICS RECOVERY

The Mistral+ Bio is equipped with a spectrometer specially designed for the detection of organics. This machine enables the recovery of fermentable fractions (composting or methanization), the recovery of recyclables and prepares a high calorific value fraction.

#### DATA SHEET

| MACHINE WIDTH |         |        |         |         |         |  |
|---------------|---------|--------|---------|---------|---------|--|
| 800mm         | 1 200mm | 1600mm | 2 000mm | 2 400mm | 2 800mm |  |
|               |         |        |         |         |         |  |