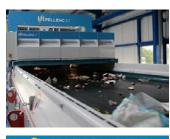

### **MISTRAL-**BIO THE SORTING MACHINE FOR ORGANICS RECOVERY

The Mistral+ Bio is equipped with a spectrometer specially designed for the detection of organics. This machine enables the recovery of fermentable fractions (composting or methanization), the recovery of recyclables and prepares a high calorific value fraction.