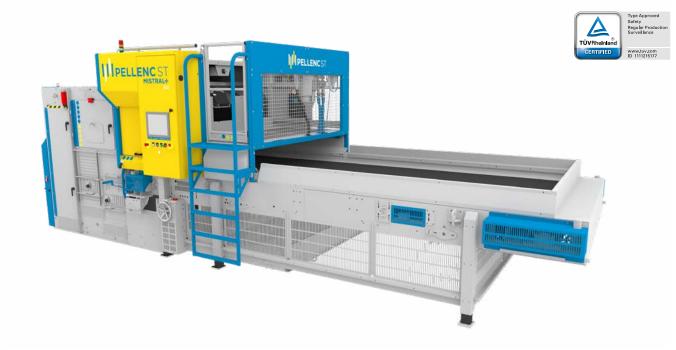

### **MISTRAL-**BIO THE SORTING MACHINE FOR ORGANICS RECOVERY

The Mistral+ Bio is equipped with a spectrometer specially designed for the detection of organics. This machine enables the recovery of fermentable fractions (composting or methanization), the recovery of recyclables and prepares a high calorific value fraction.

#### 😚 SIMPLICITY

- Machine access reinvented
- Easy maintenance
  A brand now user inter
- A brand new user interface

PERFORMANCE

- Organics recovery
- Material recovery
- Energy recovery (RDF)

- 😔 SPECIFIC EQUIPMENT
- Dedicated spectrometer
- High power valve block
- Tungsten scraper