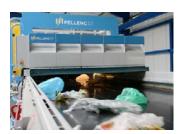

## MISTRAL- THE MACHINE DEDICATED TO FILMS SORTING AND **RECYCLING**

Pellenc ST offers a global solution for plastic films. In sorting centres, films are separated from other plastics, including PE containers. In recycling facilities, contaminants are removed from a PE film stream such as PP, PVC, metals, fibrous, PS, HDPE... A Turbosorter is included to stabilize light products and guarantee high throughputs.

#### PERFORMANCE

- Films sorted by material and/ or colour
- Multilayer film separation
- Bioplastic and aluminized film