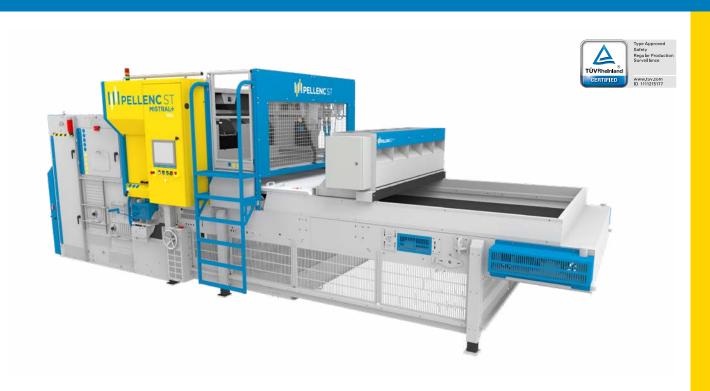

# MISTRAL->FILM

The machine dedicated to films sorting and recycling

**PELLENCST.COM** 

## MISTRAL- THE MACHINE DEDICATED TO FILMS SORTING AND **RECYCLING**

Pellenc ST offers a global solution for plastic films. In sorting centres, films are separated from other plastics, including PE containers. In recycling facilities, contaminants are removed from a PE film stream such as PP, PVC, metals, fibrous, PS, HDPE... A Turbosorter is included to stabilize light products and guarantee high throughputs.

- Machine access reinvented
- Direct view of the ejection process while in operation
- A brand new user interface

#### SPECIFIC EQUIPMENT

- Generation 2 Turbosorter
- Top Speed Feature
- Customised output box with optimized aerodynamics