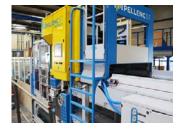

## MISTRAL- THE MACHINE DEDICATED TO FILMS SORTING AND **RECYCLING**

Pellenc ST offers a global solution for plastic films. In sorting centres, films are separated from other plastics, including PE containers. In recycling facilities, contaminants are removed from a PE film stream such as PP, PVC, metals, fibrous, PS, HDPE... A Turbosorter is included to stabilize light products and guarantee high throughputs.

- Machine access reinvented
- Direct view of the ejection process while in operation
- A brand new user interface