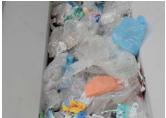

## MISTRAL- THE MACHINE DEDICATED TO FILMS SORTING AND **RECYCLING**

Pellenc ST offers a global solution for plastic films. In sorting centres, films are separated from other plastics, including PE containers. In recycling facilities, contaminants are removed from a PE film stream such as PP, PVC, metals, fibrous, PS, HDPE... A Turbosorter is included to stabilize light products and guarantee high throughputs.

#### PERFORMANCE

- Films sorted by material and/ or colour
- Multilayer film separation
- Bioplastic and aluminized film