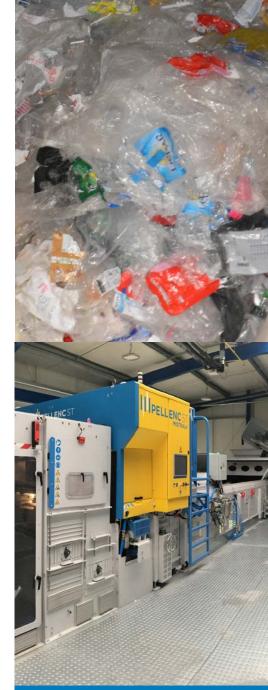

# MISTRAL->FILM

The machine dedicated to films sorting and recycling

**PELLENCST.COM** 

## MISTRAL- THE MACHINE DEDICATED TO FILMS SORTING AND **RECYCLING**

Pellenc ST offers a global solution for plastic films. In sorting centres, films are separated from other plastics, including PE containers. In recycling facilities, contaminants are removed from a PE film stream such as PP, PVC, metals, fibrous, PS, HDPE... A Turbosorter is included to stabilize light products and guarantee high throughputs.