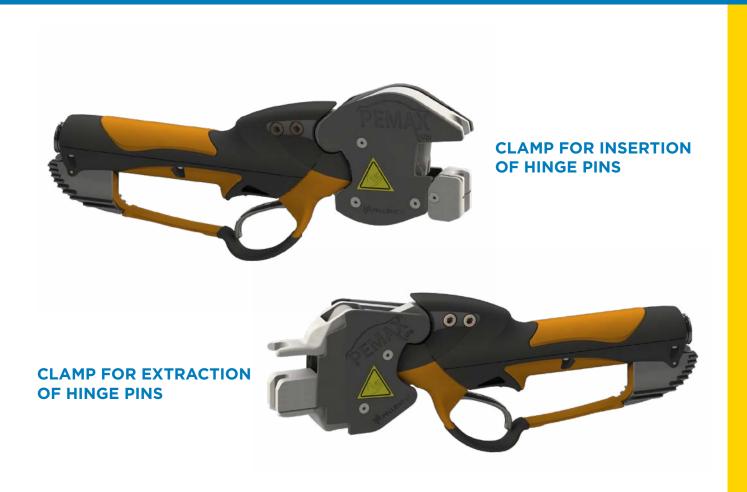

## PEMAX AUTO: PORTABLE ELECTRIC CLAMPS

Pemax Auto was specially designed by our engineers to insert and extract hinge pins on automotive production lines.

With high accuracy these powerful tools greatly increase efficiency and improve the working conditions of the operators. The tool has an electronically controlled geared motor that gives a cycle time of less than 1 second.

Various configurations are available and tools can be supplied with a fixed or portable power supply to suit operational conditions and customers requirements.

Safety Operator controlled

**Simplicity** Easy to handle - Light weight - Low maintenance