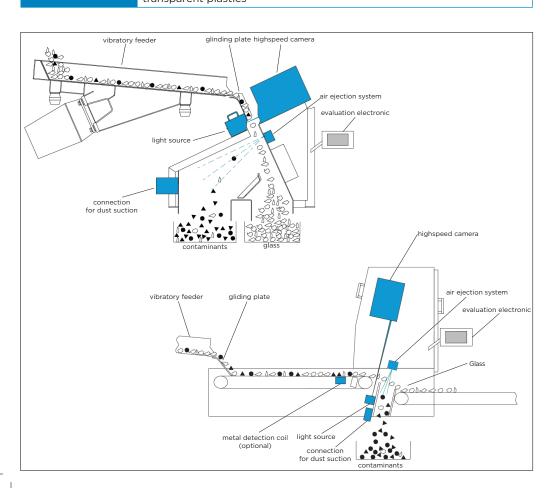

#### **DATA SHEET**

| MACHINE WIDTH AND SENSOR CONFIGURATION |      |       |       |       |     |       |
|----------------------------------------|------|-------|-------|-------|-----|-------|
|                                        | 1000 | 1 200 | 1 500 | Color | NIR | Metal |
| CHUTE system                           | •    | _     | •     | •     | _   | 0     |
| CONVEYOR system                        | •    | •     | _     | •     | 0   | 0     |

Standard

Option

Not available

**VALVE GRID** 

High resolution options available

**SENSOR UPGRADE** 

Metal sensor available for chute and conveyor systems For conveyor systems, NIR sensor available to differentiate glass from transparent plastics