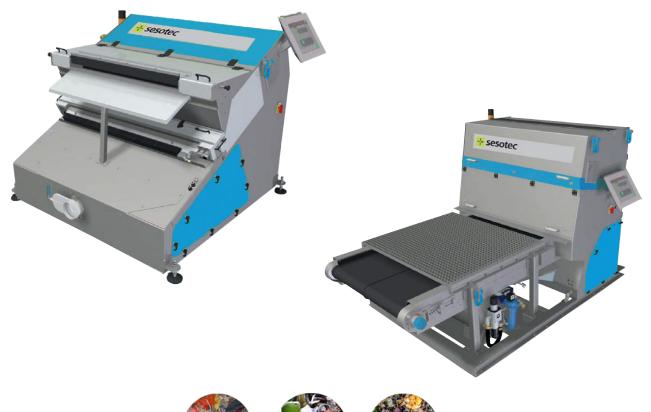

#### 🚱 FUNCTIONALITY

- Compact design
- Easy to service
- Upgrade options
- Software with «Auto-Learn Mode»

#### 🖰 PERFORMANCE

- Minimal loss of good material
- Detection rate of more than 50,000 parts/sec.
- High performance color CCD camera
- High recovery and purity
- High level differentiation of glass from contaminants (CSPs, fibers, plastics, organics...)

#### **DATA SHEET**

| MACHINE WIDTH AND SENSOR CONFIGURATION |      |       |       |       |     |       |
|----------------------------------------|------|-------|-------|-------|-----|-------|
|                                        | 1000 | 1 200 | 1 500 | Color | NIR | Metal |
| CHUTE system                           | •    | _     | •     | •     | _   | 0     |
| CONVEYOR system                        | •    | •     | _     | •     | 0   | 0     |

Standard

Option

Not available

**VALVE GRID** 

High resolution options available

**SENSOR UPGRADE** 

Metal sensor available for chute and conveyor systems For conveyor systems, NIR sensor available to differentiate glass from transparent plastics