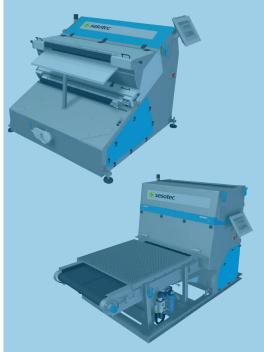

#### **DATA SHEET**

| MACHINE WIDTH AND SENSOR CONFIGURATION |      |       |       |       |     |       |
|----------------------------------------|------|-------|-------|-------|-----|-------|
|                                        | 1000 | 1 200 | 1 500 | Color | NIR | Metal |
| CHUTE system                           | •    | _     | •     | •     | _   | 0     |
| CONVEYOR system                        | •    | •     | _     | •     | 0   | 0     |

Standard

Option

Not available

**VALVE GRID** 

High resolution options available

**SENSOR UPGRADE** 

Metal sensor available for chute and conveyor systems For conveyor systems, NIR sensor available to differentiate glass from transparent plastics