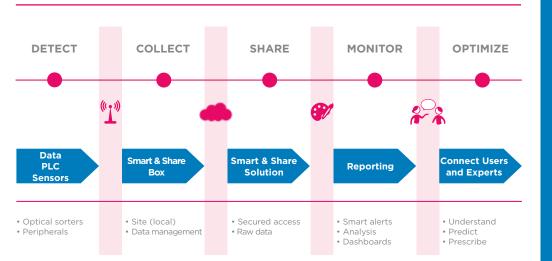

# **SMART & SHARE**

Increase your industrial performance

Pellenc ST offers its expertise in intelligent waste sorting and services to transform your data into resources with Smart & Share.

This real performance tool has been designed to continuously analyze optical sorters and help you optimize their performance.

Whether you are a sorting center or recycling plant, Pellenc ST works with you to develop a tailor made business solution with dedicated dashboards.

#### Easy to Use

- Fast implementation
- Digital tool
- Real time
- Scalable
- Several level of access

**VALUE CHAIN** 

- Customer Support 4.0
- Dedicated expert team
- Remote monitoring
- Smart alerts
- Data analysis
- Preventive maintenance

#### **Performance Actions**

- Smart calls & visits
- Diagnosis & advises
- Global performance plan
- Availability increase
- Quality monitoring