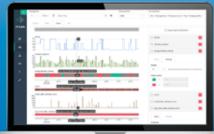

#### Easy to Use

- Fast implementation
- Digital tool
- Real time
- Scalable
- Several level of access

**VALUE CHAIN** 

- Customer Support 4.0
- Dedicated expert team
- Remote monitoring
- Smart alerts
- Data analysis
- Preventive maintenance

#### **Performance Actions**

- Smart calls & visits
- Diagnosis & advises
- Global performance plan
- Availability increase
- Quality monitoring