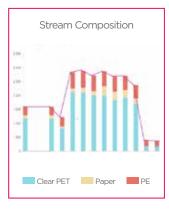

#### **Performance Actions**

- Smart calls & visits
- Diagnosis & advises
- Global performance plan
- Availability increase
- Quality monitoring