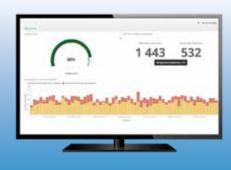

#### Easy to Use

- Fast implementation
- Digital tool
- Real time
- Scalable
- Several level of access

**VALUE CHAIN** 

- Customer Support 4.0
- Dedicated expert team
- Remote monitoring
- Smart alerts
- Data analysis
- Preventive maintenance

#### **Performance Actions**

- Smart calls & visits
- Diagnosis & advises
- Global performance plan
- Availability increase
- Quality monitoring