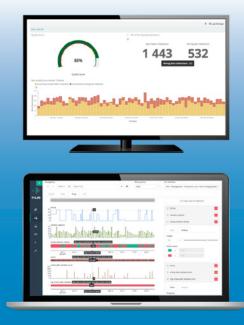

# SMART&SHARE

#### Increase your industrial performance

Pellenc ST offers its expertise in intelligent waste sorting and services to transform your data into resources with Smart & Share.

This real performance tool has been designed to continuously analyze optical sorters and help you optimize their performance.

Whether you are a sorting center or recycling plant, Pellenc ST works with you to develop a tailor made business solution with dedicated dashboards.

## SMART & SHARE Anytime, Anywhere, Any Device