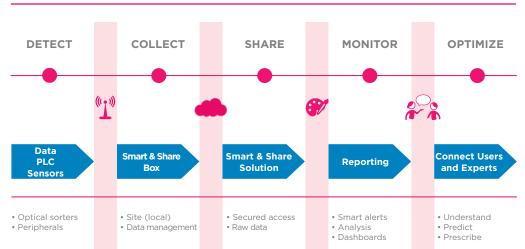

ance tool has been designed to continuously analyze optical sorters and help you optimize their performance.

Whether you are a sorting center or recycling plant, Pellenc ST works with you to develop a tailor made business solution with dedicated dashboards.

## ADVANTAGES



#### Easy to Use

- Fast implementation
- Digital tool
- Real time
- Scalable
- Several level of access



Customer Support 4.0

- Dedicated expert team
- Remote monitoring
- Smart alerts
- Data analysis
- Preventive maintenance



#### **Performance Actions**

- Smart calls & visits
- Diagnosis & advises
- Global performance plan
- Availability increase
- Quality monitoring





# CONTACT

#### PELLENC ST

125, rue François Gernelle - BP 124 84124 Pertuis Cedex 4 FRANCE



⊠ contact@pellencst.com



### VALUE CHAIN



## SMART & SHARE Anytime, Anywhere, Any Device