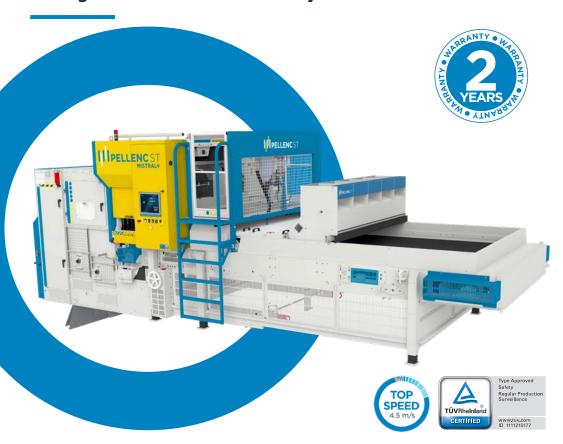

# MISTRAL+

The most versatile intelligent and connected sorting machine for waste recovery

## Full Package: a complete system

- → The unique TÜV certified sorting solution
- → Designed for simplified integration
- + Easy and secure machine access for operators