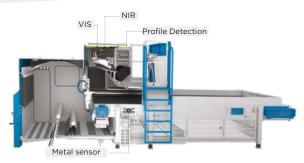

# **Extensive sorting applications**

Combinations of NIR, VIS, Metal & Profile Detection sensors for sorting performance:

- PET: trays / bottles, opaque
- Papers / cardboards
- Black plastic / papers, inerts