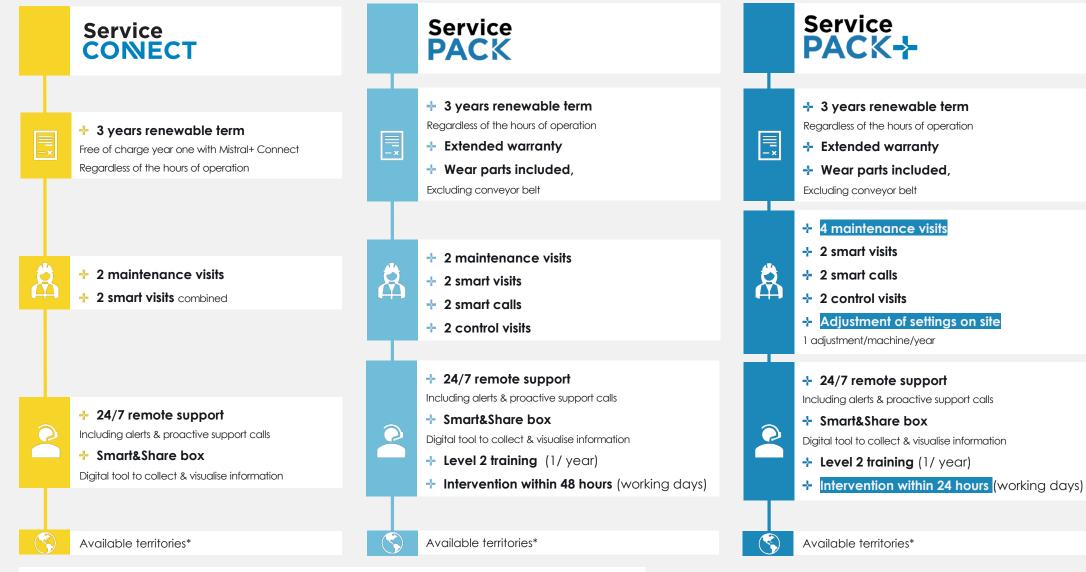

#### All-in-one solution

- Pellenc ST is reinventing the service approach with the launch of an all-in-one solution: the Service Pack. The Service Pack is a simple and comprehensive service aimed at increasing performance, while controlling costs.
- It combines Smart Visits, personalised reports, supported by machine information, with standard maintenance, spare and wear parts, as well as 24/7 helpdesk assistance for any request.

## Service CONECT

#### **Solution Connectée**

- Service Connect guarantees our customers the highest level of service, as well as the delivery of personalised reports and analysed information during maintenance visits.
- New for 2022, Pellenc ST systematically includes one year of 24/7 on-site and remote services with the purchase of a Mistral+ Connect.