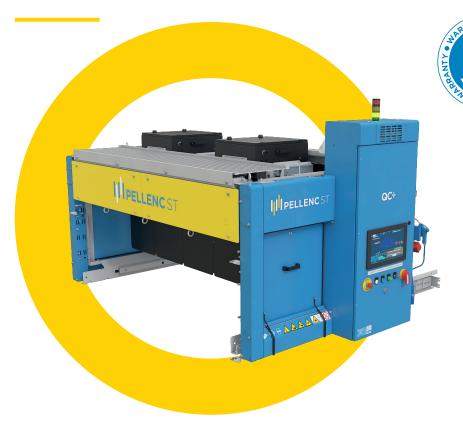

#### QUALITY CONTROL MACHINE DEDICATED TO RDF MARKET

### **Configurations**

## Positioning .....

- On conveyor
- On gantry
- + Even on an inclined plane (max 15°)

## Widths (mm)

800-1200-2000-2800

### Easy integration

Remote electrical cabinet (max 5m)