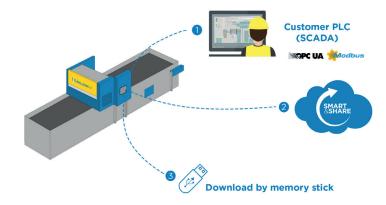

#### **Available Data**

- Communication Protocols : Modbus & OPC UA ready
- → Smart&Share Connectivity
- + Download by memory stick

#### **Smart & Share**