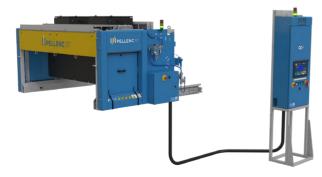

rate



Heating value

Report



#### Low maintenance costs

- Low wear parts replacement rate
- Vortex Cooling System

#### High performances & upgrability

- + FLOW detection
- + CNS for multi sensor fusion





QC+



Biogenic carbon content rate NEW



Moisture content rate

Organic chlorine

content rate





# Upgradability

- Future sensors available as upgrades
- New software available as upgrades



#### **Materials**

RDF stream from: Commercial & Industrial, Construction & Demolition, Municipal Solid Waste and sorting center refuse.

#### Easy, quick & safe maintenance



#### Configurations

#### Positioning

- + On conveyor
- 🕂 On gantry
- + Even on an inclined plane (max 15°)

#### Widths (mm)

800-1200-2000-2800

#### Easy integration



Remote electrical cabinet (max 5m)





#### **Available Data**

- + Communication Protocols : Modbus & OPC UA ready
- + Smart&Share Connectivity
- + Download by memory stick



#### Smart & Share

| UPPELLONG ST                                |            | Smart & Share App - Smarth |  |
|---------------------------------------------|------------|----------------------------|--|
| Chlorine Rate (%)<br>Average : 0.060        | Min: 0.005 | Max: 1.605                 |  |
| High heating value (MJRg)<br>Average : 19.5 | Min: 15.3  | Max: 47.3                  |  |
| Low heating value (MJ/kg)<br>Average : 11.7 | Min: 19.0  | Max: 32.9                  |  |
| Global moisture (%)<br>Average : 12.5       | Min: 2.7   | Max: 25.0                  |  |
| Biogenic carbon (%)<br>Average : 29.9       | Min: 3.0   | Max: 72.3