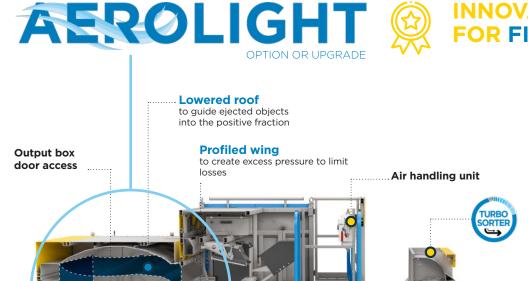

# INNOVATIVE EJECTION HOOD FOR FILM & PAPER SORTING

PATENT

- + Blown film or paper trajectory control
- + Less dragged film or paper
- + Turbulence limitation
- + No additional maintenance

## 

\*Available as on option or an upgrade on 1200-1600-2000-2400-2800 mm widths

**High maintenance platform** 

Curtain

Retractable

valve block

Separator wing to guide non ejected objects into the negative fraction

to avoid obstructions and guide objects into the positive fraction

- + Very high performance level - Paper/cardboard - LDPE/LLDPE + Energy consumption reduction
- + Ergonomics & user friendly

- - -- Dedicated to 2D materials