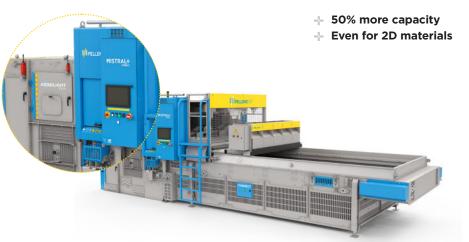

## 

\*Available as on option or an upgrade on 1200-1600-2000-2400-2800 mm widths

**High maintenance platform** 

Curtain

Retractable

valve block

Separator wing to guide non ejected objects into the negative fraction

to avoid obstructions and guide objects into the positive fraction

- + Very high performance level - Paper/cardboard - LDPE/LLDPE + Energy consumption reduction
- + Ergonomics & user friendly

- - -- Dedicated to 2D materials