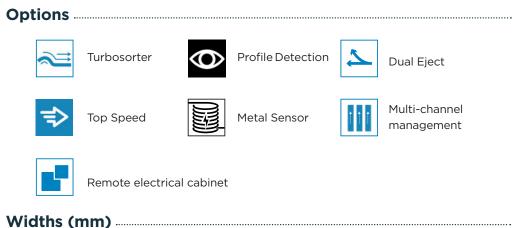

# Upgradability

- Future sensors made available as upgrades
- Standard options available
  - (Metal, Dual Vision, Profile Detection, Dual Eject...)

## Configurations

800-1000-1200-1400- 1600- 2000-2400-2800