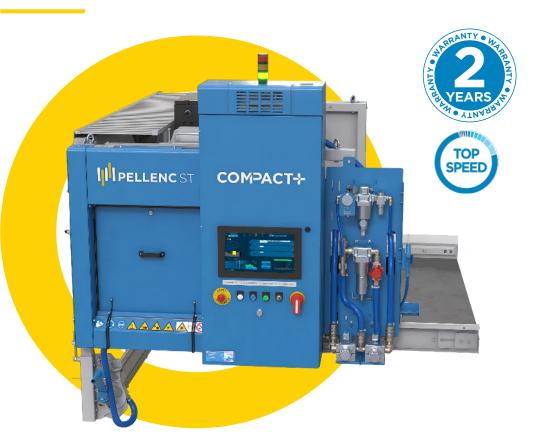

THE MACHINE FOR COMPLEX

COMPACT+

INTEGRATIONS AND MODERNISATIONS

### The New COMPACT

- + Adaptation to restricted environments
- + Modernization of existing sites (8 widths available)
- + Quick and easy installation, modular assembly possible on-site
- + Compatible conveyor/ output box interface for integrators

### **High sorting performance**

- + New FLOW Detection for higher yields and purity
- + Complete coverage of NIR/ VIS spectrum
- + Top speed: +50% capacity
- + Turbosorter: 2D objects stabilization

### **Easy maintenance & user ergonomics**

- + Pivoting reflectors
- + Large user display on the cabinet
- + Sensitivity Selectors