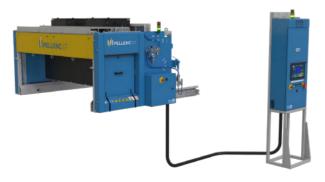

# **Configurations**

## Positioning

- On conveyor
- → On gantry
- + Even on an inclined plane (max 15°)

## Widths (mm)

800-1200-2000-2800

## Easy integration

Remote electrical cabinet (max 5m)