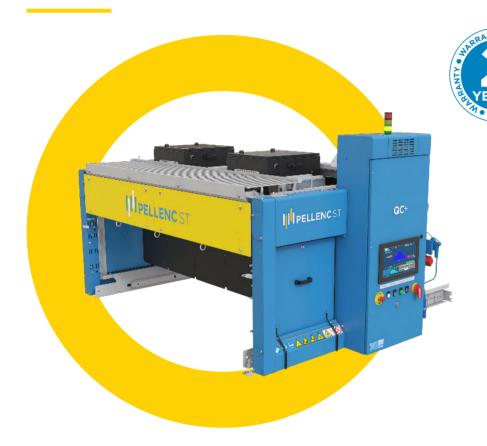

#### QUALITY CONTROL MACHINE DEDICATED TO RDF MARKET

## **High performances & upgrability**

- → FLOW detection
- CNS for multi sensor fusion.

# **Configurations**

## Positioning

- On conveyor
- → On gantry
- + Even on an inclined plane (max 15°)

## Widths (mm)

800-1200-2000-2800

## Easy integration

Remote electrical cabinet (max 5m)