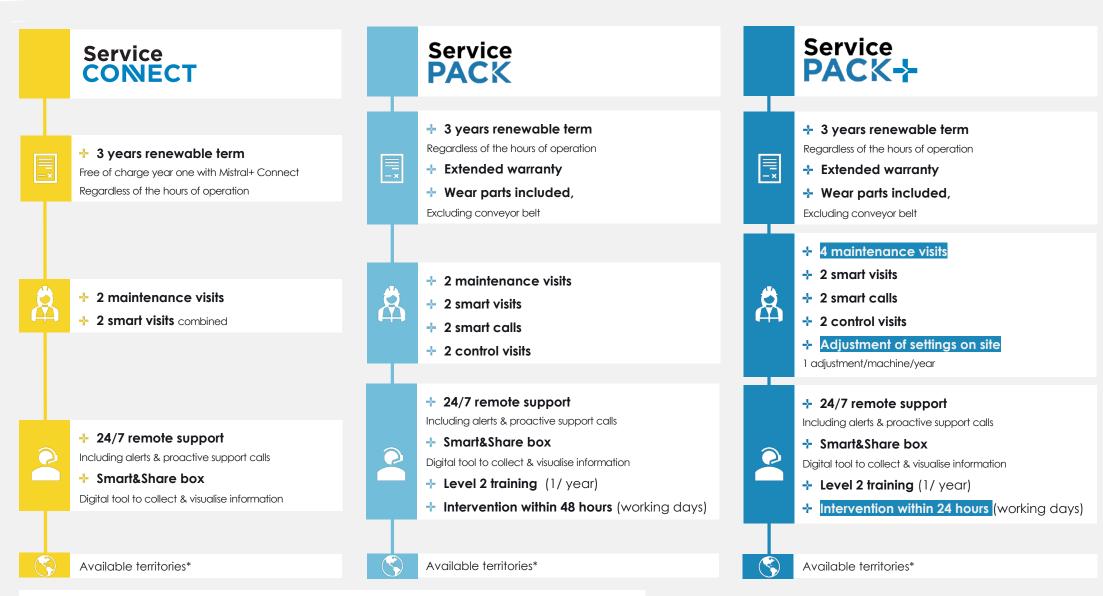

# Service PACK

### **All-in-one solution**

- Pellenc ST is reinventing the service approach with the launch of an all-in-one solution: the Service Pack. The Service Pack is a simple and comprehensive service aimed at increasing performance, while controlling costs.
- → It combines Smart Visits, personalised reports, supported by machine information, with standard maintenance, spare and wear parts, as well as 24/7 helpdesk assistance for any request.

## Service CONECT

#### **Solution Connectée**

- → **Service Connect** guarantees our customers the highest level of service, as well as the delivery of **personalised reports** and analysed information during **maintenance visits**.
- New for 2022, Pellenc ST systematically includes one year of 24/7 on-site and remote services with the purchase of a Mistral+Connect.