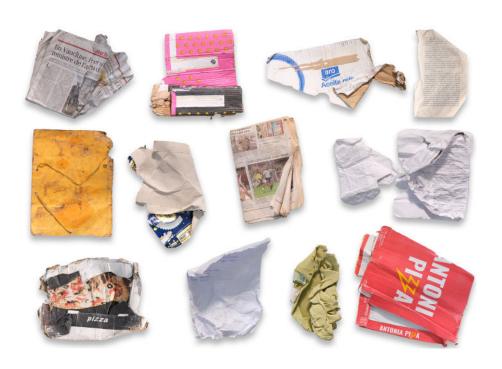

### **INCREASE QUALITY** ON PAPER/CARDBOARD SORTING

- + Thanks to the combined use of NIR/VIS sensors and our Deep Learning technology
- + Advanced paper/cardboard classification
- + Close spacing between detection and ejection

> Kévin ALAZET Artificial Intelligence Product Manager

Beverage cardboard

Brown cardboard

Machine range & upgrades

**Specific use cases** 